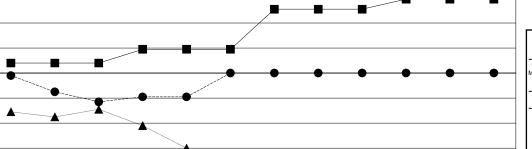

## GOALS AND ACTUAL NEW CLUBS CUMULATIVE

JAN

FEB

MAR

GOALS AND ACTUAL MEMBERS CUMULATIVE

| -    | CURRENT YEAR ( | GOALS FOR NEW |
|------|----------------|---------------|
| EMBI | ERS            |               |

CURRENT YEAR ACTUAL MEMBERS

- A - LAST YEAR ACTUAL MEMBERS

| DROPPED CLUBS: 0 |    |
|------------------|----|
|                  |    |
| DROPPED MEMBERS  |    |
| DECEASED         | 5  |
| CLUB CANCELLED   | 0  |
| OTHER            | 59 |
| TOTAL            | 64 |

AUG

SEPT

OCT

NOV

DEC

| 20 CLUBS OF 52 ADDED 1 OR MORE<br>NEW MEMBERS | GENDER DISTRIBUTION  MALE 874 (70.83%) |              |  |
|-----------------------------------------------|----------------------------------------|--------------|--|
|                                               | MALE<br>FEMALE                         | 360 (29.17%) |  |
|                                               |                                        |              |  |

MAY

APR

CLICK HERE FOR HEALTH
ASSESSMENT DATA
FAMILY UNIT MEMBERS
1288
HEAD OF HOUSEHOLD
142
NON-HEAD OF HOUSEHOLD
146

JUNE

-20

-40 -60 -80

JULY